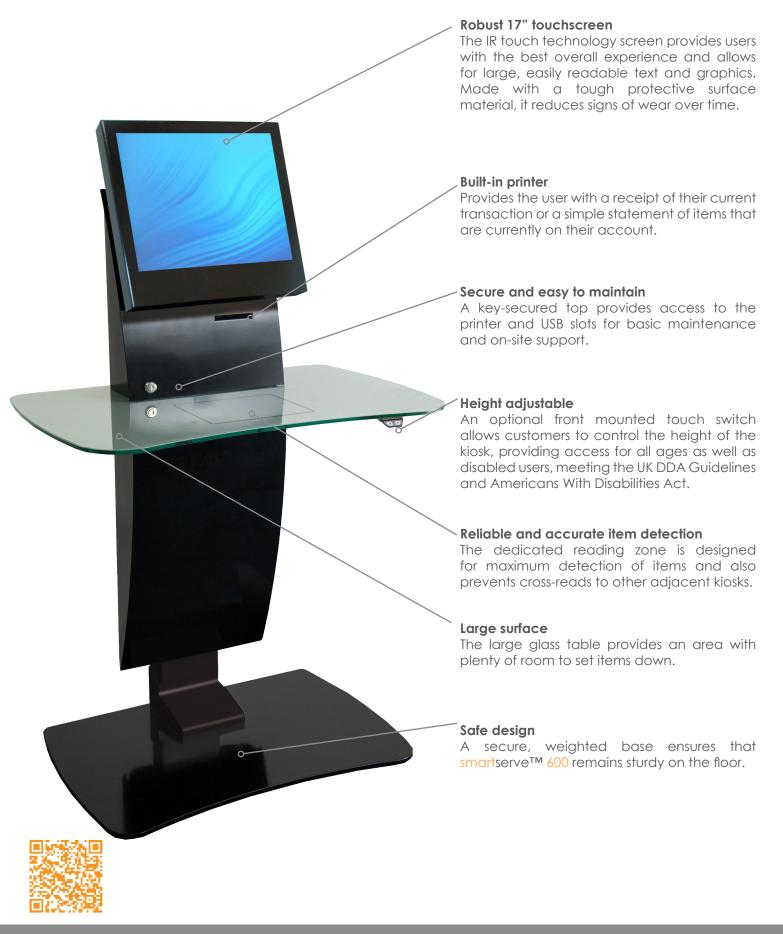

### Touchscreen

IR touch technology 17" screen

## Reporting

Configuration and reporting is made available in real-time via our optional smartadmin™ central management software.

smartserve™ 600 comes pre-loaded with our liber8™ self-service software, which provides the customer with the full range of borrow, return and account functions. The software is configured for connection to the library ILS/LMS through SIP2 or NCIP. Access to the library's network via Ethernet is required.

#### Options

Height adjustable base.

smartserve™ 600 is available in any classic RAL colour.

Please contact your local Bibliotheca office to confirm order codes for your specific model.

G-LBDA1015EN/003

By integrating the latest technology with a modern design, the smartserve™ 600 provides energy saving features, reliable performance and adjustable height settings.

From the very first use, your customers will experience heightened privacy, increased independence and reduced wait times as they control their own transactions. With RFID embedded in the large glass table, items are read instantaneously providing maximum convenience.

### Item capacity

smartserve™ 600 can typically accommodate up to 10 average size items at once.