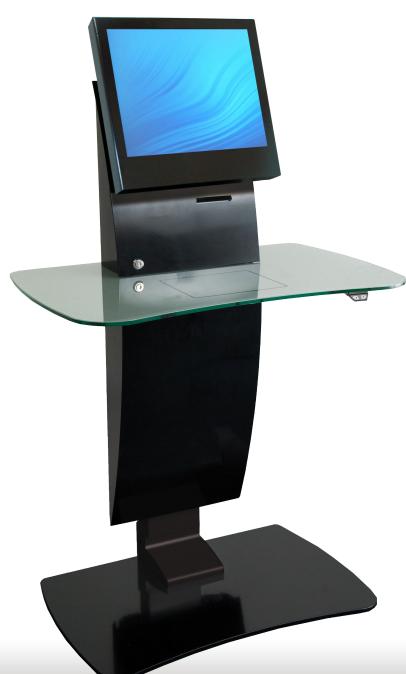

## Empower your customers to borrow and optionally return their own library items

With a modern look, the smartserve™ 600 kiosk has been specifically engineered to attract the attention of library users.

By integrating the latest technology with a modern design, the smartserve™ 600 provides energy saving features, reliable performance and adjustable height settings.

From the very first use, your customers will experience heightened privacy, increased independence and reduced wait times as they control their own transactions. With RFID embedded in the large glass table, items are read instantaneously providing maximum convenience.